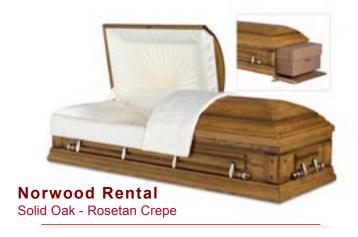

## Gold Package

**Shore Haven** 

Solid Ash

Rosetan Crepe Interior

**Butterfly Garden** Enamel-over-brass Cloisonné design in multi-color butterfly pattern with stand

Moonlight Cobalt Handblown Glass

Tojours **Elegant Wood** Companion Photo Urn

Norwood Oak Solid oak urn with options to add emblems or engraving

Walnut Memory Box Solid walnut box with choice of detachable ornament

Jewelry Your package includes choice of one of the following:

A Celebration of Life: 2 Day: \$8288