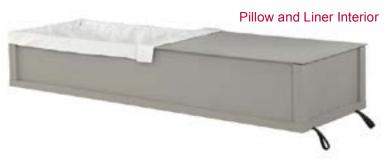

#### **Grey Identification Box**

Hardboard

**Nolan Container** 

Hardboard Exterior

Pillow and Liner Interior

**Standard** Cherry veneer urn

Spartan Basic
Fabricated bronze urn that may be personalized

A Celebration of Life: 2 Day: \$5506