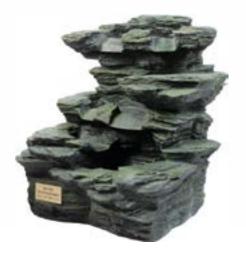

## Memorialization at Home

| Memorial Option   | Price |
|-------------------|-------|
| Gazing Ball:      | \$395 |
| Serenity Falls:   | \$395 |
| Fountain Flowers: | \$395 |
| Margarita:        | \$395 |
| Patina Sundial:   | \$225 |
| Pagota Lantern:   | \$195 |
| Bird Bath:        | \$195 |
|                   |       |

Gazing Ball

Serenity Falls

Fountain Flowers

Patina Sundial

Bird Bath

Pagota Lantern

Margarita