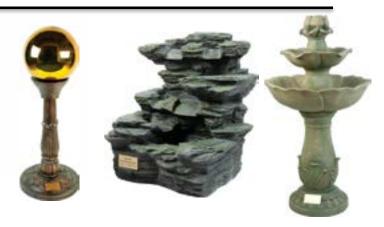

## Memorialization at Home

| Memorial Option   | Price |
|-------------------|-------|
| Gazing Ball:      | \$395 |
| Serenity Falls:   | \$395 |
| Fountain Flowers: | \$395 |
| Margarita:        | \$395 |
| Patina Sundial:   | \$225 |
| Pagota Lantern:   | \$195 |
| Bird Bath:        | \$195 |
|                   |       |

Gazing Ball

Serenity Falls

Fountain Flowers

Patina Sundial

Bird Bath

Pagota Lantern

Margarita