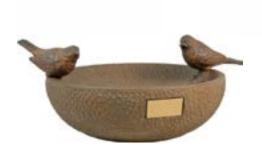

## Memorialization at Home

| Memorial Option   | Price |
|-------------------|-------|
| Gazing Ball:      | \$395 |
| Serenity Falls:   | \$395 |
| Fountain Flowers: | \$395 |
| Margarita:        | \$395 |
| Patina Sundial:   | \$225 |
| Pagota Lantern:   | \$195 |
| Bird Bath:        | \$195 |
|                   |       |

Gazing Ball

Serenity Falls

Fountain Flowers

Patina Sundial

Bird Bath

Pagota Lantern

Margarita