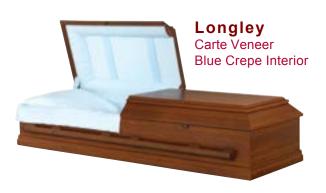

## Gold Package

**Shore Haven** 

Solid Ash

Rosetan Crepe Interior

**Butterfly Garden** Enamel-over-brass Cloisonné design in multi-color butterfly pattern with stand

Moonlight Cobalt Handblown Glass

Tojours **Elegant Wood** Companion Photo Urn