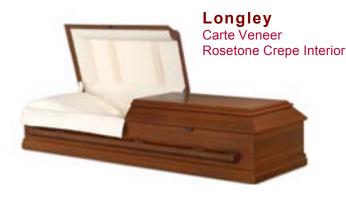

## Gold Package

**Shore Haven** 

Solid Ash

Rosetan Crepe Interior

**Butterfly Garden** Enamel-over-brass Cloisonné design in multi-color butterfly pattern with stand

Moonlight Cobalt Handblown Glass

Tojours **Elegant Wood** Companion Photo Urn