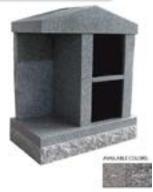

## Permanent Memorialization Options

- Community
  - ❖ Glass Front Niche
  - ❖ Granite Front Niche

- Private
  - **❖** Bench
  - ❖ Private Columbarium

- Ground
  - Cremation Memorial

- Take Home
  - **❖** Gazing Ball
  - **❖** Serenity Falls
  - ❖ Fountain Flower

## **Community Memorialization**

| Niche Option       | Single        | Companion     |
|--------------------|---------------|---------------|
| Glass Front:       | \$3745        | \$6245        |
| Opening & Closing: | <i>\$995</i>  | \$1990        |
| Total:             | <i>\$4740</i> | <i>\$8235</i> |
| Granite Front:     | \$3245        | \$6490        |
| Opening & Closing: | <i>\$995</i>  | \$1990        |
| Total:             | <i>\$4240</i> | <i>\$8480</i> |

Glass Front Niche

**Granite Front Niche** 