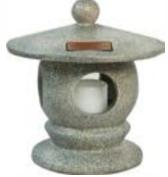

## Memorialization at Home

| Memorial Option   | Price |
|-------------------|-------|
| Gazing Ball:      | \$395 |
| Serenity Falls:   | \$395 |
| Fountain Flowers: | \$395 |
| Margarita:        | \$395 |
| Patina Sundial:   | \$225 |
| Pagota Lantern:   | \$195 |
| Bird Bath:        | \$195 |
|                   |       |

Gazing Ball

Serenity Falls

Fountain Flowers

Patina Sundial

Bird Bath

Pagota Lantern

Margarita